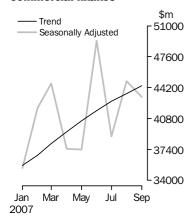

### **Commercial finance**

### COMMERCIAL FINANCE

- The seasonally adjusted series for the value of total commercial finance commitments fell by 3.8%. This decrease was due to a fall in fixed lending commitments (down 6.3%), while revolving credit commitments rose (up 1.1%).
- The trend series for the value of total commercial finance commitments rose 2.0%. This was due to a rise in both fixed lending commitments (up 3.0%) and revolving credit commitments (up 0.4%).