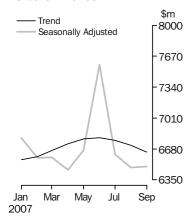

#### **Personal finance**

#### PERSONAL FINANCE

- The seasonally adjusted series for the value of total personal finance commitments rose by 0.2%. This increase was due to a rise in revolving credit commitments (up 1.0%), substantially offset by a fall in fixed lending commitments (down 0.8%).
- The trend series for the value of total personal finance fell 1.1%, due to a fall in both fixed lending commitments (down 1.5%) and revolving credit commitments (down 0.7%).