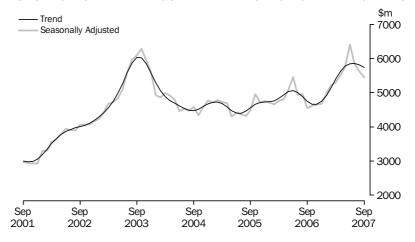

The value of purchases of dwellings by individuals for rent or resale (seasonally adjusted) fell 3.2% in September 2007, after a decrease of 3.6% in August 2007. The trend series fell 1.2% in September 2007. A turning point is now evident in the trend series in July 2007.

### PURCHASE OF DWELLINGS BY INDIVIDUALS FOR RENT OR RESALE

LEASE FINANCE

The value of lease finance commitments (seasonally adjusted) increased by 1.9% in September 2007. The trend series for lease finance commitments rose by 0.5%.